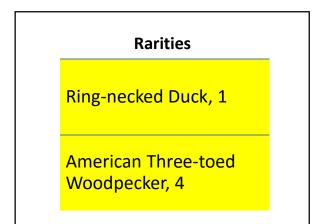

## High Counts (>3x average)

Ruffed Grouse, 8

Red-tailed Hawk, 5

Ring-billed Gull, 2

American Three-toed Woodpecker, 4