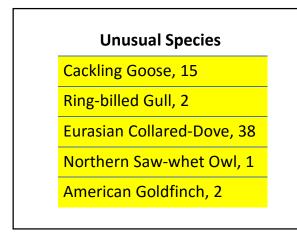

6 missed (74%) |  |  |
| Unusual         | 37 | 5 seen, 32 missed (14%) |  |  |
| Rarities        | 35 | 2 seen <i>(6%)</i>      |  |  |
| New             | 1  | 1 seen                  |  |  |
| Total = 136     |    | Total Seen = 64         |  |  |





| Not Always    |         |               |
|---------------|---------|---------------|
| Count         | Species |               |
| Above Average | 6       | Last year was |
| Below Average | 11      | 10 and 6      |
| Missed        | 6       |               |
| Total         | 23      |               |

| Missed                |
|-----------------------|
| American Wigeon       |
| Redhead               |
| Prairie Falcon        |
| Cedar Waxwing         |
| American Tree Sparrow |
| Purple Finch          |
|                       |



















## **Species Seen**

- Feeder Watchers, 31
- Route E-1, 29
- Route S-1, 29
- Route W-10, 29

| Seen by Only One Route    |                              |  |  |  |  |
|---------------------------|------------------------------|--|--|--|--|
| Northern Pintail (E-1)    | Gyrfalcon                    |  |  |  |  |
| Ring-necked Duck (S-1)    | Ring-billed Gull             |  |  |  |  |
| Lesser Scaup (E-1)        | Herring Gull                 |  |  |  |  |
| Harlequin Duck            | Northern Saw-whet Owl (W-10) |  |  |  |  |
| Barrow's Goldeneye (S-1)  | Pileated Woodpecker          |  |  |  |  |
| Ring-necked Pheasant (FW) | American Dipper (W-10)       |  |  |  |  |
| Cooper's Hawk             | White-throated Sparrow (FW)  |  |  |  |  |
| Rough-legged Hawk         | Sn