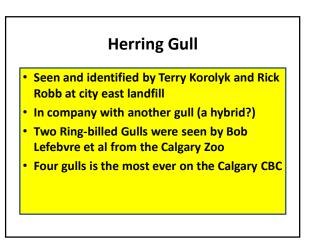

## **Species Seen**

- Feeder Watchers, 31
- Route E-1, 29
- Route S-1, 29
- Route W-10, 29

| Seen by Only One Route    |                              |  |  |  |  |
|---------------------------|------------------------------|--|--|--|--|
| Northern Pintail (E-1)    | Gyrfalcon                    |  |  |  |  |
| Ring-necked Duck (S-1)    | Ring-billed Gull             |  |  |  |  |
| Lesser Scaup (E-1)        | Herring Gull                 |  |  |  |  |
| Harlequin Duck            | Northern Saw-whet Owl (W-10) |  |  |  |  |
| Barrow's Goldeneye (S-1)  | Pileated Woodpecker          |  |  |  |  |
| Ring-necked Pheasant (FW) | American Dipper (W-10)       |  |  |  |  |
| Cooper's Hawk             | White-throated Sparrow (FW)  |  |  |  |  |
| Rough-legged Hawk         | Snow Bunting                 |  |  |  |  |
|                           |                              |  |  |  |  |