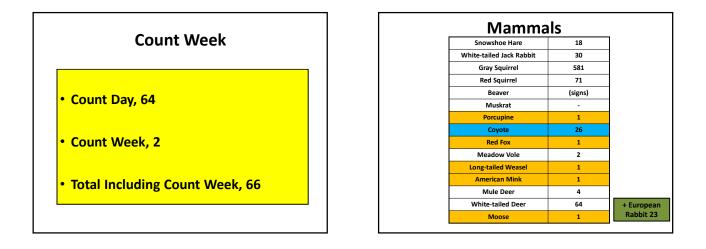

%) |  |  |
| Unusual         | 37 | 5 seen, 32 missed (14%) |  |  |
| Rarities        | 35 | 2 seen <i>(6%)</i>      |  |  |
| New             | 1  | 1 seen                  |  |  |
| Total = 136     |    | Total Seen = 64         |  |  |





| Not Always    |         |               |
|---------------|---------|---------------|
| Count         | Species |               |
| Above Average | 6       | Last year was |
| Below Average | 11      | 10 and 6      |
| Missed        | 6       |               |
| Total         | 23      |               |

| Missed                |
|-----------------------|
| American Wigeon       |
| Redhead               |
| Prairie Falcon        |
| Cedar Waxwing         |
| American Tree Sparrow |
| Purple Finch          |
|                       |



















## **Species Seen**

- Feeder Watchers, 31
- Route E-1, 29
- Route S-1, 29
- Route W-10, 29

| Seen by Only One Route    |                              |  |  |  |  |
|---------------------------|------------------------------|--|--|--|--|
| Northern Pintail (E-1)    | Gyrfalcon                    |  |  |  |  |
| Ring-necked Duck (S-1)    | Ring-billed Gull             |  |  |  |  |
| Lesser Scaup (E-1)        | Herring Gull                 |  |  |  |  |
| Harlequin Duck            | Northern Saw-whet Owl (W-10) |  |  |  |  |
| Barrow's Goldeneye (S-1)  | Pileated Woodpecker          |  |  |  |  |
| Ring-necked Pheasant (FW) | American Dipper (W-10)       |  |  |  |  |
| Cooper's Hawk             | White-throated Sparrow (FW)  |  |  |  |  |
| Rough-legged Hawk         | Snow Bunting