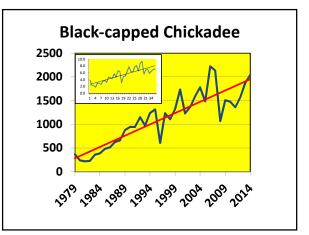

| 2014 | 2013 | 2012 | 2011 | 2010 |  |  |
| Field<br>Observers<br>(35 routes)  | 150  | 152  | 136  | 123  | 93   |  |  |
| Feeder<br>Watchers<br>(86 feeders) | 113  | 116  | 113  | 117  | 102  |  |  |
| Total                              | 263  | 268  | 249  | 240  | 195  |  |  |



| Effort                   |      |      |     |      |      |  |
|--------------------------|------|------|-----|------|------|--|
| <b>2014</b> 2013 2012 20 |      |      |     |      | 2010 |  |
| Km on<br>Foot            | 306  | 313  | 275 | 272  | 230  |  |
| Km Driving               | 1071 | 1004 | 912 | 1021 | 881  |  |
| Party-<br>Hours          | 286  | 270  | 240 | 231  | 205  |  |
| % PH on<br>Foot          | 72   | 73   | 77  | 71   | 70   |  |



































## High Counts (>3x average)

Ruffed Grouse, 8

Red-tailed Hawk, 5

Ring-billed Gull, 2

American Three-toed Woodpecker, 4

## Low Counts (>1/3 x average)

Rough-legged Hawk, 1

Snow Bunting, 1

White-winged Crossbill, 9

Common Redpoll, 85

Pine Siskin, 42

| Species Categories           |    |                          |  |  |
|------------------------------|----|--------------------------|--|--|
| Old Faithful                 | 40 | 10 out of last 10 years  |  |  |
| Not Always Seen              | 23 | 5-9 out of last 10 years |  |  |
| Unusual                      | 37 | 1-4 out of last 10 years |  |  |
| Rarities                     | 35 | 0 out of last 10 years   |  |  |
| New 1 0 out of last 62 years |    |                          |  |  |
| Total = 136                  |    |