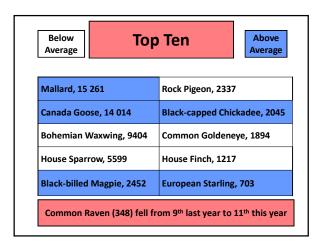

| Not Always    |         |               |
|---------------|---------|---------------|
| Count         | Species |               |
| Above Average | 6       | Last year was |
| Below Average | 11      | 10 and 6      |
| Missed        | 6       |               |
| Total         | 23      |               |