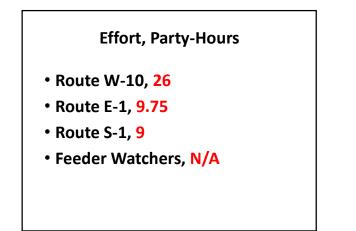

## **Species Seen**

- Feeder Watchers, 31
- Route E-1, 29
- Route S-1, 29
- Route W-10, 29

| Seen by Only One Route    |                              |  |  |  |  |
|---------------------------|------------------------------|--|--|--|--|
| Northern Pintail (E-1)    | Gyrfalcon                    |  |  |  |  |
| Ring-necked Duck (S-1)    | Ring-billed Gull             |  |  |  |  |
| Lesser Scaup (E-1)        | Herring Gull                 |  |  |  |  |
| Harlequin Duck            | Northern Saw-whet Owl (W-10) |  |  |  |  |
| Barrow's Goldeneye (S-1)  | Pileated Woodpecker          |  |  |  |  |
| Ring-necked Pheasant (FW) | American Dipper (W-10)       |  |  |  |  |
| Cooper's Hawk             | White-throated Sparrow (FW)  |  |  |  |  |
| Rough-legged Hawk         | Snow Bunting                 |  |  |  |  |
|                           |                              |  |  |  |  |