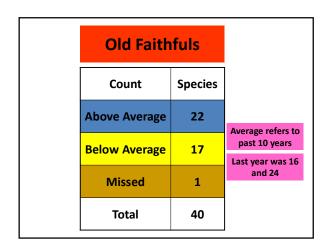

## Low Counts (>1/3 x average)

Rough-legged Hawk, 1

Snow Bunting, 1

White-winged Crossbill, 9

Common Redpoll, 85

Pine Siskin, 42

| Species Categories           |    |                          |  |  |
|------------------------------|----|--------------------------|--|--|
| Old Faithful                 | 40 | 10 out of last 10 years  |  |  |
| Not Always Seen              | 23 | 5-9 out of last 10 years |  |  |
| Unusual                      | 37 | 1-4 out of last 10 years |  |  |
| Rarities                     | 35 | 0 out of last 10 years   |  |  |
| New 1 0 out of last 62 years |    |                          |  |  |
| Total = 136                  |    |                          |  |  |

| 2014 Count      |    |                         |  |  |
|-----------------|----|-------------------------|--|--|
| Old Faithful    | 40 | 39 seen, 1 missed (98%) |  |  |
| Not Always Seen | 23 | 17 seen, 6 missed (74%) |  |  |
| Unusual         | 37 | 5 seen, 32 missed (14%) |  |  |
| Rarities        | 35 | 2 seen <i>(6%)</i>      |  |  |
| New             | 1  | 1 seen                  |  |  |
| Total = 136     |    | Total Seen = 64         |  |  |