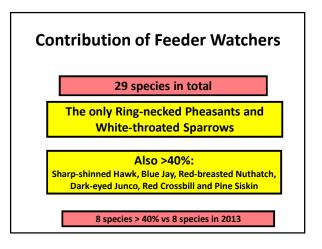

## **Species Seen**

- Feeder Watchers, 31
- Route E-1, 29
- Route S-1, 29
- Route W-10, 29

| Seen by Only One Route    |                              |  |  |  |  |
|---------------------------|------------------------------|--|--|--|--|
| Northern Pintail (E-1)    | Gyrfalcon                    |  |  |  |  |
| Ring-necked Duck (S-1)    | Ring-billed Gull             |  |  |  |  |
| Lesser Scaup (E-1)        | Herring Gull                 |  |  |  |  |
| Harlequin Duck            | Northern Saw-whet Owl (W-10) |  |  |  |  |
| Barrow's Goldeneye (S-1)  | Pileated Woodpecker          |  |  |  |  |
| Ring-necked Pheasant (FW) | American Dipper (W-10)       |  |  |  |  |
| Cooper's Hawk             | White-throated Sparrow (FW)  |  |  |  |  |
| Rough-legged Hawk         | Snow Bunting                 |  |  |  |  |
|                           |                              |  |  |  |  |