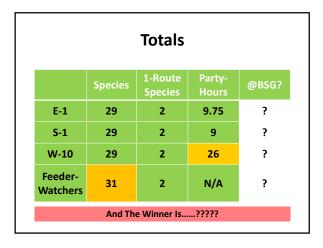

## **Species Seen**

- Feeder Watchers, 31
- Route E-1, 29
- Route S-1, 29
- Route W-10, 29

| Seen by Only One Route    |                              |  |  |  |  |
|---------------------------|------------------------------|--|--|--|--|
| Northern Pintail (E-1)    | Gyrfalcon                    |  |  |  |  |
| Ring-necked Duck (S-1)    | Ring-billed Gull             |  |  |  |  |
| Lesser Scaup (E-1)        | Herring Gull                 |  |  |  |  |
| Harlequin Duck            | Northern Saw-whet Owl (W-10) |  |  |  |  |
| Barrow's Goldeneye (S-1)  | Pileated Woodpecker          |  |  |  |  |
| Ring-necked Pheasant (FW) | American Dipper (W-10)       |  |  |  |  |
| Cooper's Hawk             | White-throated Sparrow (FW)  |  |  |  |  |
| Rough-legged Hawk         | Snow Bunting                 |  |  |  |  |
|                           |                              |  |  |  |  |