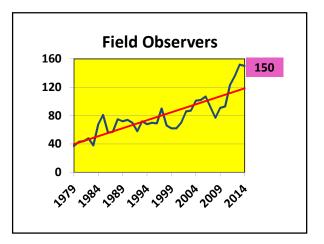

| Participants                       |      |      |      |      |      |  |  |
|------------------------------------|------|------|------|------|------|--|--|
|                                    | 2014 | 2013 | 2012 | 2011 | 2010 |  |  |
| Field<br>Observers<br>(35 routes)  | 150  | 152  | 136  | 123  | 93   |  |  |
| Feeder<br>Watchers<br>(86 feeders) | 113  | 116  | 113  | 117  | 102  |  |  |
| Total                              | 263  | 268  | 249  | 240  | 195  |  |  |