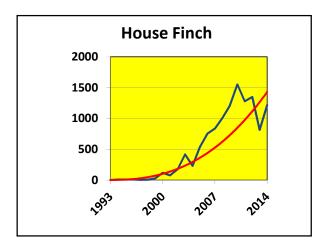

| 2014 | 2013 | 2012 | 2011 | 2010 |  |  |
| Field<br>Observers<br>(35 routes)  | 150  | 152  | 136  | 123  | 93   |  |  |
| Feeder<br>Watchers<br>(86 feeders) | 113  | 116  | 113  | 117  | 102  |  |  |
| Total                              | 263  | 268  | 249  | 240  | 195  |  |  |



| Effort                   |      |      |     |      |      |  |
|--------------------------|------|------|-----|------|------|--|
| <b>2014</b> 2013 2012 20 |      |      |     |      | 2010 |  |
| Km on<br>Foot            | 306  | 313  | 275 | 272  | 230  |  |
| Km Driving               | 1071 | 1004 | 912 | 1021 | 881  |  |
| Party-<br>Hours          | 286  | 270  | 240 | 231  | 205  |  |
| % PH on<br>Foot          | 72   | 73   | 77  | 71   | 70   |  |



































## High Counts (>3x average)

Ruffed Grouse, 8

Red-tailed Hawk, 5

Ring-billed Gull, 2

American Three-toed Woodpecker, 4

## Low Counts (>1/3 x average)

Rough-legged Hawk, 1

Snow Bunting, 1

White-winged Crossbill, 9

Common Redpoll, 85

Pine Siskin, 42

| Species Categories           |    |                          |  |  |
|------------------------------|----|--------------------------|--|--|
| Old Faithful                 | 40 | 10 out of last 10 years  |  |  |
| Not Always Seen              | 23 | 5-9 out of last 10 years |  |  |
| Unusual                      | 37 | 1-4 out of last 10 years |  |  |
| Rarities                     | 35 | 0 out of last 10 years   |  |  |
| New 1 0 out of last 62 years |    |                          |  |  |
| Total = 136                  |