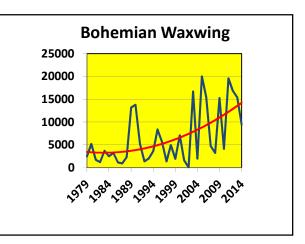

| Not Always    |         |               |
|---------------|---------|---------------|
| Count         | Species |               |
| Above Average | 6       | Last year was |
| Below Average | 11      | 10 and 6      |
| Missed        | 6       |               |
| Total         | 23      |               |