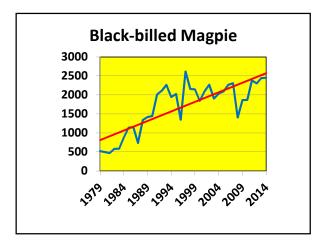

| 2014 | 2013 | 2012 | 2011 | 2010 |  |  |
| Field<br>Observers<br>(35 routes)  | 150  | 152  | 136  | 123  | 93   |  |  |
| Feeder<br>Watchers<br>(86 feeders) | 113  | 116  | 113  | 117  | 102  |  |  |
| Total                              | 263  | 268  | 249  | 240  | 195  |  |  |



| Effort                   |      |      |     |      |      |  |
|--------------------------|------|------|-----|------|------|--|
| <b>2014</b> 2013 2012 20 |      |      |     |      | 2010 |  |
| Km on<br>Foot            | 306  | 313  | 275 | 272  | 230  |  |
| Km Driving               | 1071 | 1004 | 912 | 1021 | 881  |  |
| Party-<br>Hours          | 286  | 270  | 240 | 231  | 205  |  |
| % PH on<br>Foot          | 72   | 73   | 77  | 71   | 70   |  |



































## High Counts (>3x average)

Ruffed Grouse, 8

Red-tailed Hawk, 5

Ring-billed Gull, 2

American Three-toed Woodpecker, 4

## Low Counts (>1/3 x average)

Rough-legged Hawk, 1

Snow Bunting, 1

White-winged Crossbill, 9

Common Redpoll, 85

Pine Siskin, 42

| Species Categories           |    |                          |  |  |
|------------------------------|----|--------------------------|--|--|
| Old Faithful                 | 40 | 10 out of last 10 years  |  |  |
| Not Always Seen              | 23 | 5-9 out of last 10 years |  |  |
| Unusual                      | 37 | 1-4 out of last 10 years |  |  |
| Rarities                     | 35 | 0 out of last 10 years   |  |  |
| New 1 0 out of last 62 years |    |                          |  |  |
| Total = 136                  |