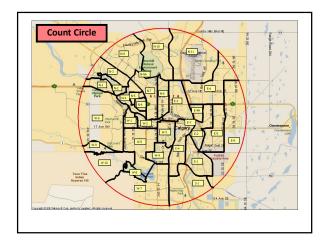

| Participants                       |      |      |      |      |      |  |  |
|------------------------------------|------|------|------|------|------|--|--|
|                                    | 2014 | 2013 | 2012 | 2011 | 2010 |  |  |
| Field<br>Observers<br>(35 routes)  | 150  | 152  | 136  | 123  | 93   |  |  |
| Feeder<br>Watchers<br>(86 feeders) | 113  | 116  | 113  | 117  | 102  |  |  |
| Total                              | 263  | 268  | 249  | 240  | 195  |  |  |



| Effort                   |      |      |     |      |      |  |
|--------------------------|------|------|-----|------|------|--|
| <b>2014</b> 2013 2012 20 |      |      |     |      | 2010 |  |
| Km on<br>Foot            | 306  | 313  | 275 | 272  | 230  |  |
| Km Driving               | 1071 | 1004 | 912