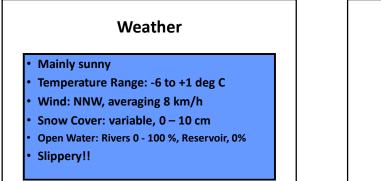

| Participants                       |      |      |      |      |      |  |  |
|------------------------------------|------|------|------|------|------|--|--|
|                                    | 2014 | 2013 | 2012 | 2011 | 2010 |  |  |
| Field<br>Observers<br>(35 routes)  | 150  | 152  | 136  | 123  | 93   |  |  |
| Feeder<br>Watchers<br>(86 feeders) | 113  | 116  | 113  | 117  | 102  |  |  |
| Total                              | 263  | 268  | 249  | 240  | 195  |  |  |



| Effort                   |      |      |     |      |      |  |
|--------------------------|------|------|-----|------|------|--|
| <b>2014</b> 2013 2012 20 |      |      |     |      | 2010 |  |
| Km on<br>Foot            | 306  | 313  | 275 | 272  | 230  |  |
| Km Driving               | 1071 | 1004 | 912 |