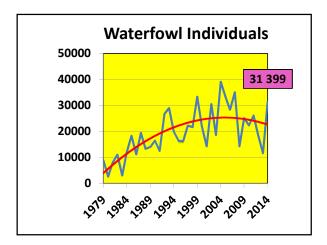

--|
|                                    | 2014 | 2013 | 2012 | 2011 | 2010 |  |  |
| Field<br>Observers<br>(35 routes)  | 150  | 152  | 136  | 123  | 93   |  |  |
| Feeder<br>Watchers<br>(86 feeders) | 113  | 116  | 113  | 117  | 102  |  |  |
| Total                              | 263  | 268  | 249  | 240  | 195  |  |  |



| Effort                   |      |      |     |      |      |  |
|--------------------------|------|------|-----|------|------|--|
| <b>2014</b> 2013 2012 20 |      |      |     |      | 2010 |  |
| Km on<br>Foot            | 306  | 313  | 275 | 272  | 230  |  |
| Km Driving               | 1071 | 1004 | 912 | 1021 | 881  |  |
| Party-<br>Hours          | 286  | 270  | 240 | 231  | 205  |  |
| % PH on<br>Foot          | 72   | 73   | 77  | 71   | 70   |  |



































## High Counts (>3x average)

Ruffed Grouse, 8

Red-tailed Hawk, 5

Ring-billed Gull, 2

American Three-toed Woodpecker, 4

## Low Counts (>1/3 x average)

Rough-legged Hawk, 1

Snow Bunting, 1

White-winged Crossbill, 9

Common Redpoll, 85

Pine Siskin, 42

| Species Categories           |    |                          |  |  |
|------------------------------|----|--------------------------|--|--|
| Old Faithful                 | 40 | 10 out of last 10 years  |  |  |
| Not Always Seen              | 23 | 5-9 out of last 10 years |  |  |
| Unusual                      | 37 | 1-4 out of last 10 years |  |  |
| Rarities                     | 35 | 0 out of last 10 years   |  |  |
| New 1 0 out of last 62 years |    |                          |  |  |
| Total = 136