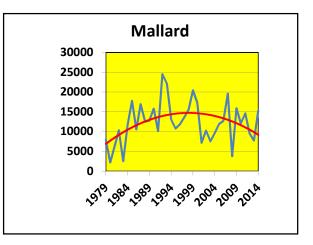

| Not Always    |         |               |
|---------------|---------|---------------|
| Count         | Species |               |
| Above Average | 6       | Last year was |
| Below Average | 11      | 10 and 6      |
| Missed        | 6       |               |
| Total         | 23      |               |