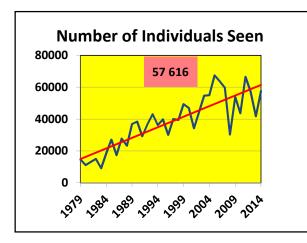

----|--|--|
|                                    | 2014 | 2013 | 2012 | 2011 | 2010 |  |  |
| Field<br>Observers<br>(35 routes)  | 150  | 152  | 136  | 123  | 93   |  |  |
| Feeder<br>Watchers<br>(86 feeders) | 113  | 116  | 113  | 117  | 102  |  |  |
| Total                              | 263  | 268  | 249  | 240  | 195  |  |  |



| Effort                   |      |      |     |      |      |  |
|--------------------------|------|------|-----|------|------|--|
| <b>2014</b> 2013 2012 20 |      |      |     |      | 2010 |  |
| Km on<br>Foot            | 306  | 313  | 275 | 272  | 230  |  |
| Km Driving               | 1071 | 1004 | 912 | 1021 | 881  |  |
| Party-<br>Hours          | 286  | 270  | 240 | 231  | 205  |  |
| % PH on<br>Foot          | 72   | 73   | 77  | 71   | 70   |  |



































## High Counts (>3x average)

Ruffed Grouse, 8

Red-tailed Hawk, 5

Ring-billed Gull, 2

American Three-toed Woodpecker, 4

## Low Counts (>1/3 x average)

Rough-legged Hawk, 1

Snow Bunting, 1

White-winged Crossbill, 9

Common Redpoll, 85

Pine Siskin, 42

| Species Categories           |    |                          |  |  |
|------------------------------|----|--------------------------|--|--|
| Old Faithful                 | 40 | 10 out of last 10 years  |  |  |
| Not Always Seen              | 23 | 5-9 out of last 10 years |  |  |
| Unusual                      | 37 | 1-4 out of last 10 years |  |  |
| Rarities                     | 35 | 0 out of last 10 years   |  |  |
| New 1 0 out of last 62 years |    |                          |  |  |
| Total = 13