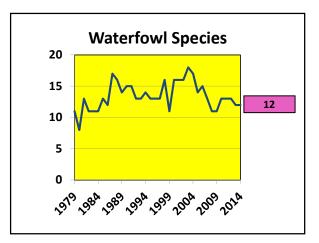

|
|                                    | 2014 | 2013 | 2012 | 2011 | 2010 |  |  |
| Field<br>Observers<br>(35 routes)  | 150  | 152  | 136  | 123  | 93   |  |  |
| Feeder<br>Watchers<br>(86 feeders) | 113  | 116  | 113  | 117  | 102  |  |  |
| Total                              | 263  | 268  | 249  | 240  | 195  |  |  |



| Effort                   |      |      |     |      |      |  |
|--------------------------|------|------|-----|------|------|--|
| <b>2014</b> 2013 2012 20 |      |      |     |      | 2010 |  |
| Km on<br>Foot            | 306  | 313  | 275 | 272  | 230  |  |
| Km Driving               | 1071 | 1004 | 912 | 1021 | 881  |  |
| Party-<br>Hours          | 286  | 270  | 240 | 231  | 205  |  |
| % PH on<br>Foot          | 72   | 73   | 77  | 71   | 70   |  |



































## High Counts (>3x average)

Ruffed Grouse, 8

Red-tailed Hawk, 5

Ring-billed Gull, 2

American Three-toed Woodpecker, 4

## Low Counts (>1/3 x average)

Rough-legged Hawk, 1

Snow Bunting, 1

White-winged Crossbill, 9

Common Redpoll, 85

Pine Siskin, 42

| Species Categories           |    |                          |  |  |
|------------------------------|----|--------------------------|--|--|
| Old Faithful                 | 40 | 10 out of last 10 years  |  |  |
| Not Always Seen              | 23 | 5-9 out of last 10 years |  |  |
| Unusual                      | 37 | 1-4 out of last 10 years |  |  |
| Rarities                     | 35 | 0 out of last 10 years   |  |  |
| New 1 0 out of last 62 years |    |                          |  |  |
| Total = 136