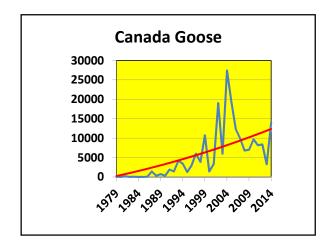

| Not Always    |         |               |
|---------------|---------|---------------|
| Count         | Species |               |
| Above Average | 6       | Last year was |
| Below Average | 11      | 10 and 6      |
| Missed        | 6       |               |
| Total         | 23      |               |