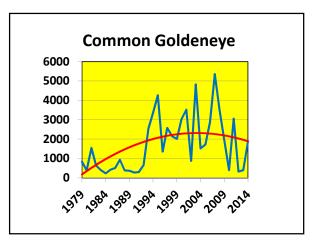

| 2014 | 2013 | 2012 | 2011 | 2010 |  |  |
| Field<br>Observers<br>(35 routes)  | 150  | 152  | 136  | 123  | 93   |  |  |
| Feeder<br>Watchers<br>(86 feeders) | 113  | 116  | 113  | 117  | 102  |  |  |
| Total                              | 263  | 268  | 249  | 240  | 195  |  |  |



| Effort                   |      |      |     |      |      |  |
|--------------------------|------|------|-----|------|------|--|
| <b>2014</b> 2013 2012 20 |      |      |     |      | 2010 |  |
| Km on<br>Foot            | 306  | 313  | 275 | 272  | 230  |  |
| Km Driving               | 1071 | 1004 | 912 | 1021 | 881  |  |
| Party-<br>Hours          | 286  | 270  | 240 | 231  | 205  |  |
| % PH on<br>Foot          | 72   | 73   | 77  | 71   | 70   |  |



































## High Counts (>3x average)

Ruffed Grouse, 8

Red-tailed Hawk, 5

Ring-billed Gull, 2

American Three-toed Woodpecker, 4

## Low Counts (>1/3 x average)

Rough-legged Hawk, 1

Snow Bunting, 1

White-winged Crossbill, 9

Common Redpoll, 85

Pine Siskin, 42

| Species Categories           |    |                          |  |  |
|------------------------------|----|--------------------------|--|--|
| Old Faithful                 | 40 | 10 out of last 10 years  |  |  |
| Not Always Seen              | 23 | 5-9 out of last 10 years |  |  |
| Unusual                      | 37 | 1-4 out of last 10 years |  |  |
| Rarities                     | 35 | 0 out of last 10 years   |  |  |
| New 1 0 out of last 62 years |    |                          |  |  |
| Total = 136                  |