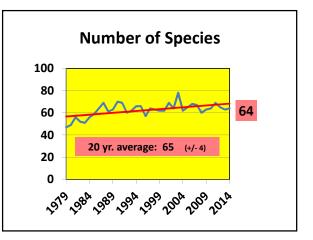

| 2014 Count      |    |                         |  |  |
|-----------------|----|-------------------------|--|--|
| Old Faithful    | 40 | 39 seen, 1 missed (98%) |  |  |
| Not Always Seen | 23 | 17 seen, 6 missed (74%) |  |  |
| Unusual         | 37 | 5 seen, 32 missed (14%) |  |  |
| Rarities        | 35 | 2 seen <i>(6%)</i>      |  |  |
| New             | 1  | 1 seen                  |  |  |
| Total = 136     |    | Total Seen = 64         |  |  |