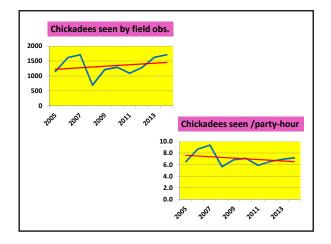

| Effort                   |      |      |     |      |      |  |
|--------------------------|------|------|-----|------|------|--|
| <b>2014</b> 2013 2012 20 |      |      |     |      | 2010 |  |
| Km on<br>Foot            | 306  | 313  | 275 | 272  | 230  |  |
| Km Driving               | 1071 | 1004 | 912 | 1021 | 881  |  |
| Party-<br>Hours          | 286  | 270  | 240 | 231  | 205  |  |
| % PH on<br>Foot          | 72   | 73   | 77  | 71   | 70   |  |