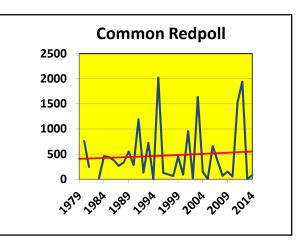

## Low Counts (>1/3 x average)

Rough-legged Hawk, 1

Snow Bunting, 1

White-winged Crossbill, 9

Common Redpoll, 85

Pine Siskin, 42

| Species Categories           |    |                          |  |  |
|------------------------------|----|--------------------------|--|--|
| Old Faithful                 | 40 | 10 out of last 10 years  |  |  |
| Not Always Seen              | 23 | 5-9 out of last 10 years |  |  |
| Unusual                      | 37 | 1-4 out of last 10 years |  |  |
| Rarities                     | 35 | 0 out of last 10 years   |  |  |
| New 1 0 out of last 62 years |    |                          |  |  |
| Total = 136                  |    |                          |  |  |