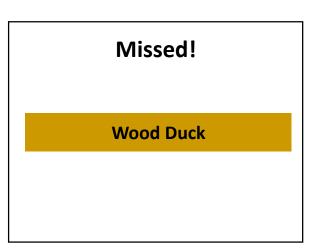

| 2014 Count      |    |                         |  |  |
|-----------------|----|-------------------------|--|--|
| Old Faithful    | 40 | 39 seen, 1 missed (98%) |  |  |
| Not Always Seen | 23 | 17 seen, 6 missed (74%) |  |  |
| Unusual         | 37 | 5 seen, 32 missed (14%) |  |  |
| Rarities        | 35 | 2 seen <i>(6%)</i>      |  |  |
| New             | 1  | 1 seen                  |  |  |
| Total = 136     |    | Total Seen = 64         |  |  |

| Missed                |
|-----------------------|
| American Wigeon       |
| Redhead               |
| Prairie Falcon        |
| Cedar Waxwing         |
| American Tree Sparrow |
| Purple Finch          |
|                       |