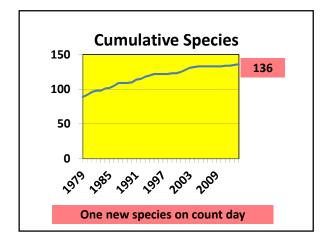

## Low Counts (>1/3 x average)

Rough-legged Hawk, 1

Snow Bunting, 1

White-winged Crossbill, 9

Common Redpoll, 85

Pine Siskin, 42

| Species Categories           |    |                          |  |  |
|------------------------------|----|--------------------------|--|--|
| Old Faithful                 | 40 | 10 out of last 10 years  |  |  |
| Not Always Seen              | 23 | 5-9 out of last 10 years |  |  |
| Unusual                      | 37 | 1-4 out of last 10 years |  |  |
| Rarities                     | 35 | 0 out of last 10 years   |  |  |
| New 1 0 out of last 62 years |    |                          |  |  |
| Total = 136                  |    |                          |  |  |