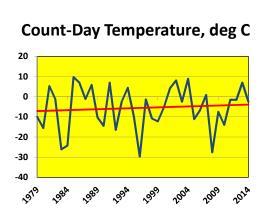

| Participants                       |      |      |      |      |      |  |  |
|------------------------------------|------|------|------|------|------|--|--|
|                                    | 2014 | 2013 | 2012 | 2011 | 2010 |  |  |
| Field<br>Observers<br>(35 routes)  | 150  | 152  | 136  | 123  | 93   |  |  |
| Feeder<br>Watchers<br>(86 feeders) | 113  | 116  | 113  | 117  | 102  |  |  |
| Total                              | 263  | 268  | 249  | 240  | 195  |  |  |



| Effort                   |      |      |     |      |      |  |
|--------------------------|------|------|-----|------|------|--|
| <b>2014</b> 2013 2012 20 |      |      |     |      | 2010 |  |
| Km on<br>Foot            | 306  | 313  | 275 | 272  | 230  |  |
| Km Driving               | 1071 | 1004 | 912 | 10