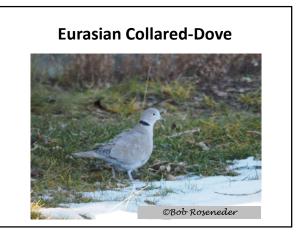

missed (74%) |  |  |
| Unusual         | 37 | 5 seen, 32 missed (14%) |  |  |
| Rarities        | 35 | 2 seen <i>(6%)</i>      |  |  |
| New             | 1  | 1 seen                  |  |  |
| Total = 136     |    | Total Seen = 64         |  |  |





| Not Always    |         |               |
|---------------|---------|---------------|
| Count         | Species |               |
| Above Average | 6       | Last year was |
| Below Average | 11      | 10 and 6      |
| Missed        | 6       |               |
| Total         | 23      |               |

| Missed                |
|-----------------------|
| American Wigeon       |
| Redhead               |
| Prairie Falcon        |
| Cedar Waxwing         |
| American Tree Sparrow |
| Purple Finch          |
|                       |



















## **Species Seen**

- Feeder Watchers, 31
- Route E-1, 29
- Route S-1, 29
- Route W-10, 29

| Seen by Only One Route    |                              |  |  |  |  |
|---------------------------|------------------------------|--|--|--|--|
| Northern Pintail (E-1)    | Gyrfalcon                    |  |  |  |  |
| Ring-necked Duck (S-1)    | Ring-billed Gull             |  |  |  |  |
| Lesser Scaup (E-1)        | Herring Gull                 |  |  |  |  |
| Harlequin Duck            | Northern Saw-whet Owl (W-10) |  |  |  |  |
| Barrow's Goldeneye (S-1)  | Pileated Woodpecker          |  |  |  |  |
| Ring-necked Pheasant (FW) | American Dipper (W-10)       |  |  |  |  |
| Cooper's Hawk             | White-throated Sparrow (FW)  |  |  |  |  |
| Rough-legged Hawk         | Snow