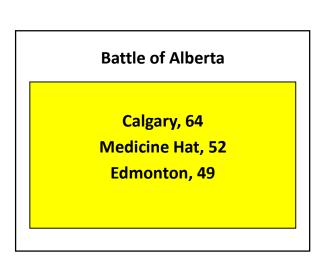

## **Species Seen**

- Feeder Watchers, 31
- Route E-1, 29
- Route S-1, 29
- Route W-10, 29

| Seen by Only One Route    |                              |  |  |  |  |
|---------------------------|------------------------------|--|--|--|--|
| Northern Pintail (E-1)    | Gyrfalcon                    |  |  |  |  |
| Ring-necked Duck (S-1)    | Ring-billed Gull             |  |  |  |  |
| Lesser Scaup (E-1)        | Herring Gull                 |  |  |  |  |
| Harlequin Duck            | Northern Saw-whet Owl (W-10) |  |  |  |  |
| Barrow's Goldeneye (S-1)  | Pileated Woodpecker          |  |  |  |  |
| Ring-necked Pheasant (FW) | American Dipper (W-10)       |  |  |  |  |
| Cooper's Hawk             | White-throated Sparrow (FW)  |  |  |  |  |
| Rough-legged Hawk         | Snow Bunting                 |  |  |  |  |
|                           |                              |  |  |  |  |