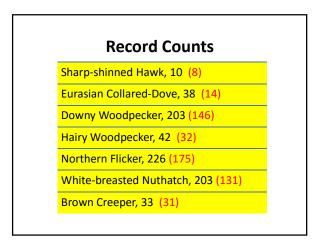

## High Counts (>3x average)

Ruffed Grouse, 8

Red-tailed Hawk, 5

Ring-billed Gull, 2

American Three-toed Woodpecker, 4

## Low Counts (>1/3 x average)

Rough-legged Hawk, 1

Snow Bunting, 1

White-winged Crossbill, 9

Common Redpoll, 85

Pine Siskin, 42

| Species Categories           |    |                          |  |  |
|------------------------------|----|--------------------------|--|--|
| Old Faithful                 | 40 | 10 out of last 10 years  |  |  |
| Not Always Seen              | 23 | 5-9 out of last 10 years |  |  |
| Unusual                      | 37 | 1-4 out of last 10 years |  |  |
| Rarities                     | 35 | 0 out of last 10 years   |  |  |
| New 1 0 out of last 62 years |    |                          |  |  |
| Total = 136                  |    |                          |  |  |